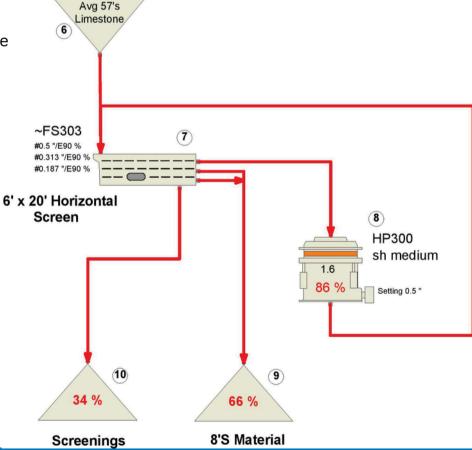

### MC300HPS-CC

- Metso: Outotec HP300 Cone Crusher
- Metso: Outotec FS303CL, 6'x20', 3 Deck Horizontal
- Walkway Access Around 2 Sides of Screen
- 15HP, 36" BW x 34' Under Crusher Conveyor
- 20HP, 36" BW x 46' Long Screen Feed Conveyor
- 7.5HP, 36" BW x 16' Long Screen Feed Conveyor
- 10HP, 60" BW x 20' Long Under Screen Fines Conveyor