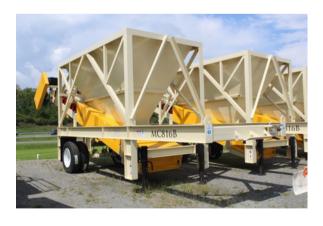

#### MC816B

- 20HP, 100FPM, 36" BW x 23'-6" Conveyor
- 14 Yard Receiving Hopper
- 8' x 16' Top Opening

Specifications are subject to change without notice

**MAIN OFFICE** 100 Mellott Drive Warfordsburg, PA 17267