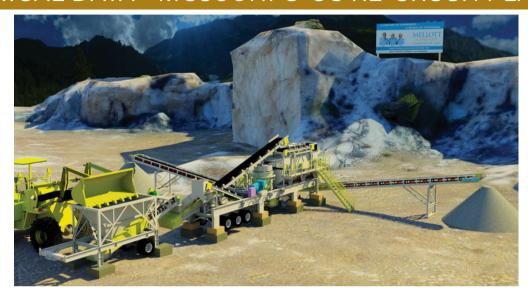

# TECHNICAL DATA - MC300HPS-CC RE-CRUSH PLANT

- Designed, Fabricated, and Built in the USA
- Plant is Designed to Re-Crush
  Material to Make 8's and Dust for Asphalt
- Plant Consists of MC300HPS- CONE CRUSHER, MC816 BIN, and MC3060 Stackables
- Field Tested and Designed to Meet Your Re-Crushing Needs!

### MC300HPS-CC

- Metso: Outotec HP300 Cone Crusher
- Metso: Outotec FS303CL, 6'x20', 3 Deck Horizontal
- Walkway Access Around 2 Sides of Screen
- 15HP, 36" BW x 34' Under Crusher Conveyor
- 20HP, 36" BW x 46' Long Screen Feed Conveyor
- 7.5HP, 36" BW x 16' Long Screen Feed Conveyor
- 10HP, 60" BW x 20' Long Under Screen Fines Conveyor