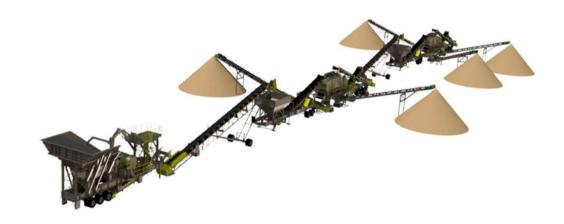

### **LOW TONNAGE UNITS**

- MC 106P
- MC3680-OTR
- MC1215B
- MC200HPS-CC
- MC3030S (STACKABLE)
- MC36100RS (RADIAL STACKER)

#### MEDIUM TONNAGE UNITS

- MC120P
- MC3680-OTR
- MC1215B
- MC300HPS-CC
- MC3030S (STACKABLE)
- MC36100RS (RADIAL STACKER)

### **CRUSHERED PRODUCTS**

- 8's
- 57's
- Screenings
- Ballast
- Base Materal