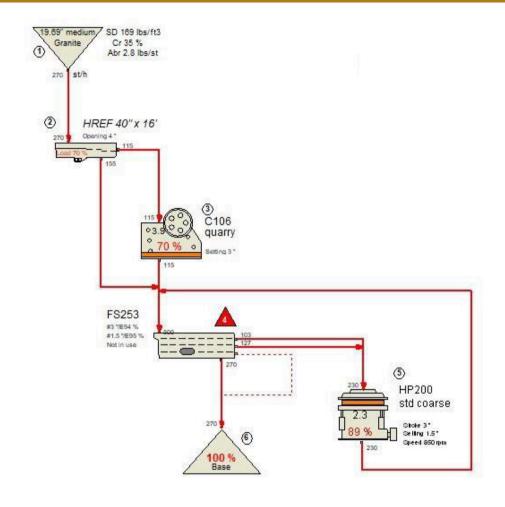

### **CRUSHERED PRODUCTS**

Base Material

## TECHNICAL DATA - MC PLANT OPTION 1

**Plant Aggregate Flow** 

Specifications are subject to change without notice

**MAIN OFFICE** 100 Mellott Drive Warfordsburg, PA 17267

**SOUTHERN SERVICE CENTER** 169 Machine Shop Rd. Marion, NC 28752