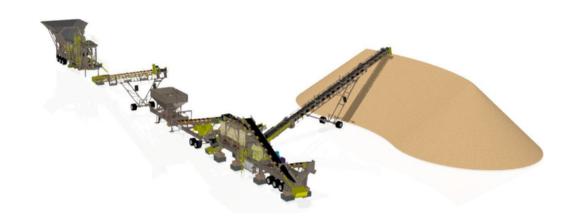

#### **LOW TONNAGE UNITS**

- MC 106P
- MC3680-OTR
- MC1215B
- MC200HPS-CC
- MC3030S (STACKABLE)
- MC36100RS (RADIAL STACKER)

#### **MEDIUM TONNAGE UNITS**

- MC120P
- MC3680-OTR
- MC1215B
- MC300HPS-CC
- MC3030S (STACKABLE)
- MC36100RS (RADIAL STACKER)