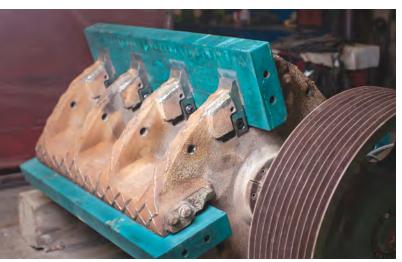

# **Manganese Wear Parts**

- Jaw Dies
- Cone Liners
- HSI/VSI
- Backing Material

Metso, Eagle, Lippman, Superior, Cedarapids, JCI, KPI, Telsmith, Sandvik, Pegson, and others