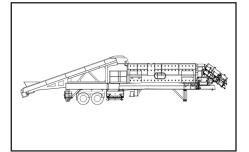

## 6x20 SCREENING PLANT

For producers that demand multi-product screening, the 6x20 Screening Plant from Eagle Crusher can produce up to four products simultaneously, three with absolute sizing, or return the oversized product for further reduction.

#### **PRIMARY FEATURES**

- » Integrated 45" feed conveyor remains on for transport and eliminates the need for a separate feed conveyor.
- » 6x20 three-deck, triple-shaft screen.
- Discharge chutes for top and middle decks can be mounted to discharge material to either side of the plant.
- 2 Features screen service platforms for both sides of the screen that remain on for transport.
- » Hydraulic lift and leveling system enables quick and easy set up and tear down with 4-leg version or available as a 6-leg version for complete run-on capabilities.

#### 6X20 SCREENING PLANT TECHNICAL SPECIFICATIONS\*

| Model                                   |                                              |
|-----------------------------------------|----------------------------------------------|
| Screen                                  | 6x20 Three-Deck, Triple-Shaft Screen         |
| Operating length                        | 59' 6" / 18.1M                               |
| Gross Weight                            | 60000lbs / 27200kg                           |
| Travel Length                           | 55' 6" / 16.9M                               |
| Travel Width                            | 11'11"/3.6M                                  |
| Travel Height                           | 13'5"/4.1M                                   |
| Bottom Screen Deck Cross Conveyor Width | 24" / 610mm                                  |
| Under Screen Conveyor Width             | 60" / 1524mm                                 |
| Retractable Fines Cross Conveyor Width  | 36" / 42" optional / 914mm / 1067mm optional |
| Plant Feed Conveyor Width               | 45" / 1143mm                                 |