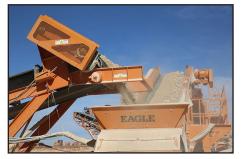

#### **PRIMARY FEATURES**

- » Integrated 45" feed conveyor remains on for transport and eliminates the need for a separate feed conveyor.
- » 6x20 three-deck, triple-shaft screen.
- Discharge chutes for top and middle decks can be mounted to discharge material to either side of the plant.
- 2 Features screen service platforms for both sides of the screen that remain on for transport.
- » Hydraulic lift and leveling system enables quick and easy set up and tear down with 4-leg version or available as a 6-leg version for complete run-on capabilities.

#### **ADDITIONAL FEATURES**

- » Complete screen plant system. Just add radial stacking conveyors for stockpile capabilities.
- » Produces up to four products simultaneously, three with absolute sizing, or return the oversized product for further reduction.
- » The fines conveyor feeds onto a cross conveyor that can be mounted to discharge material on either side of the plant.
- » The bottom deck cross conveyor can be mounted to discharge material to either side of the plant.
- » Includes all-electric motors and electrical cords.
- » Functions with controls built into our primary crusher for system integration or with an optional independent control system for stand-alone operation and easy integration into custom systems.