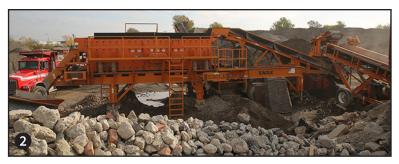

#### **ADDITIONAL FEATURES**

- » Complete screen plant system. Just add radial stacking conveyors for stockpile capabilities.
- » Produces up to four products simultaneously, three with absolute sizing, or return the oversized product for further reduction.
- » The fines conveyor feeds onto a cross conveyor that can be mounted to discharge material on either side of the plant.
- » The bottom deck cross conveyor can be mounted to discharge material to either side of the plant.
- » Includes all-electric motors and electrical cords.
- » Functions with controls built into our primary crusher for system integration or with an optional independent control system for stand-alone operation and easy integration into custom systems.