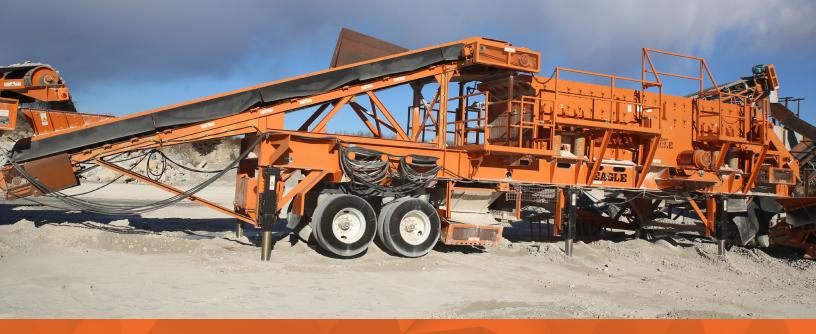

#### **PRIMARY FEATURES**

- » Integrated 45" feed conveyor remains on for transport and eliminates the need for a separate feed conveyor.
- » 6x20 three-deck, triple-shaft screen.
- Discharge chutes for top and middle decks can be mounted to discharge material to either side of the plant.
- 2 Features screen service platforms for both sides of the screen that remain on for transport.
- » Hydraulic lift and leveling system enables quick and easy set up and tear down with 4-leg version or available as a 6-leg version for complete run-on capabilities.

#### **ADDITIONAL FEATURES**

- » Complete screen plant system. Just add radial stacking conveyors for stockpile capabilities.
- » Produces up to four products simultaneously, three with absolute sizing, or return the oversized product for further reduction.
- » The fines conveyor feeds onto a cross conveyor that can be mounted to discharge material on either side of the plant.
- » The bottom deck cross conveyor can be mounted to discharge material to either side of the plant.
- » Includes all-electric motors and electrical cords.
- » Functions with controls built into our primary crusher for system integration or with an optional independent control system for stand-alone operation and easy integration into custom systems.