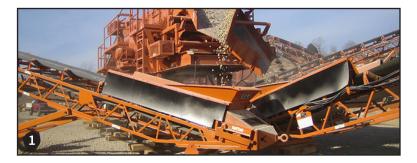

## 6x20 SCREENING PLANT

For producers that demand multi-product screening, the 6x20 Screening Plant from Eagle Crusher can produce up to four products simultaneously, three with absolute sizing, or return the oversized product for further reduction.

#### **ADDITIONAL FEATURES**

- » Complete screen plant system. Just add radial stacking conveyors for stockpile capabilities.
- » Produces up to four products simultaneously, three with absolute sizing, or return the oversized product for further reduction.
- » The fines conveyor feeds onto a cross conveyor that can be mounted to discharge material on either side of the plant.
- » The bottom deck cross conveyor can be mounted to discharge material to either side of the plant.
- » Includes all-electric motors and electrical cords.
- » Functions with controls built into our primary crusher for system integration or with an optional independent control system for stand-alone operation and easy integration into custom systems.