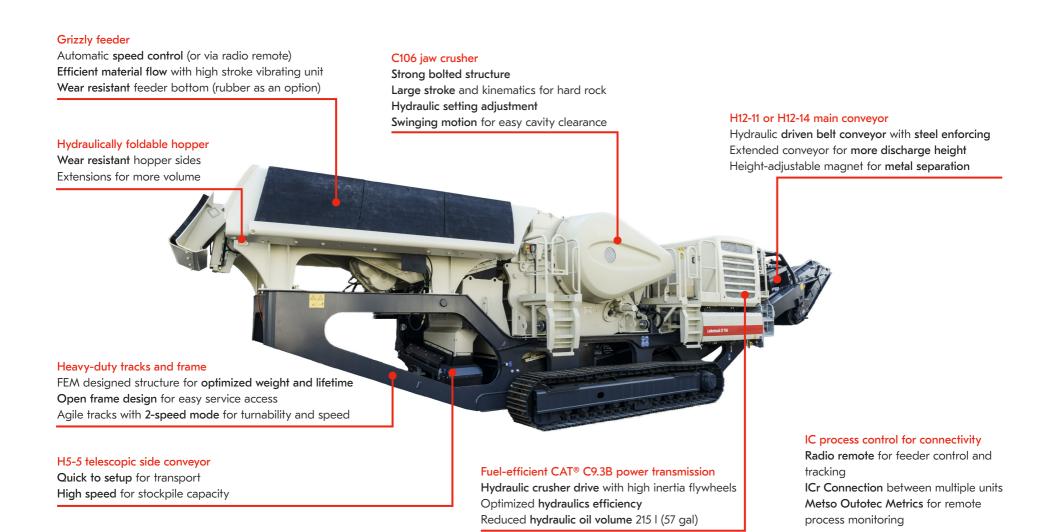

# Versatile mobile jaw crushing plant with high capacity

Lokotrack LT116 mobile jaw crusher is a versatile mobile crushing plant for primary crushing. Proven Nordberg® C116 jaw crusher provides high capacity in a variety of applications, and it can be easily transported between sites.

Technical specifications Metso:Outotec

|                                                           | ,                                                                |                                                                |
|-----------------------------------------------------------|------------------------------------------------------------------|----------------------------------------------------------------|
| Transport dimensions                                      |                                                                  |                                                                |
| Weight<br>Length<br>Width<br>Height                       | 50,000 kg<br>15,600 mm<br>3,000 mm<br>3,600 mm                   | 110,000 lbs<br>51'<br>9' 10"<br>11' 10"                        |
| Feeder                                                    | TK11-42-2V                                                       |                                                                |
| Hopper volume<br>Width<br>Loading height<br>Loading width | 6 / 9 m <sup>3</sup><br>1,100 mm<br>3,800 mm<br>2,600 / 3,600 mm | 7.9 / 11.8 yd <sup>3</sup><br>43"<br>12' 6"<br>8' 6" / 11' 10" |
| Side conveyor                                             | H5-5                                                             |                                                                |
| Width<br>Length<br>Discharge height                       | 500 mm<br>5,000 mm<br>1,930 mm                                   | 20"<br>16' 5"<br>6' 4"                                         |
| Crusher                                                   | Nordberg® C116™                                                  |                                                                |
| Feed opening<br>Drive type<br>Process control             | 1,150 x 760 mm<br>Hydraulic<br>IC                                | 45" x 30"<br>Hydraulic<br>IC                                   |
| Main conveyor                                             | H12-11 / H12-14                                                  |                                                                |
| Width<br>Length<br>Discharge height                       | 1,200mm<br>11,000 / 14,000 mm<br>2,800 / 3,900mm                 | 47"<br>36' 1" / 45' 11"<br>9' 2" / 12' 10"                     |
| Screen                                                    | TK13-30S                                                         |                                                                |
| Decks<br>Area<br>Dimensions                               | 1<br>3,9 m <sup>2</sup><br>1,300 x 3,000mm                       | 1<br>4,7 yd²<br>4' 3" x 9' 10"                                 |
| Power unit                                                | CAT® C9.3B                                                       |                                                                |
| Power<br>Fuel /hydr.oil vol.                              | 310 kW<br>600 / 215 l                                            | 416 hp<br>159 / 57 gal                                         |
| Options                                                   |                                                                  |                                                                |

#### Options

Active Setting Control for crusher Additional service platform
Automatic lubrication unit
Belt protection plate
Bypass filter for lubrication/
hydraulic oil
Climate kit (hot/cold)
Dischage hood for conveyors
Dust encapsulation for conveyors
Extended main conveyor
Feed hopper extensions
Filter kit
Fuel filling pump
High pressure water spraying

Hydraulic generator

Hydraulic Power Takeoff
Hydraulic setting adjustment
ICr remote process control
Interlocking cable
Magnet for metal separation
Metso Outotec Metrics
Oil heater for hydraulic oil
Pre-heater for diesel engine
Remote radio control
Rock breaker
Screen module
Side conveyor
Special scraper for conveyors