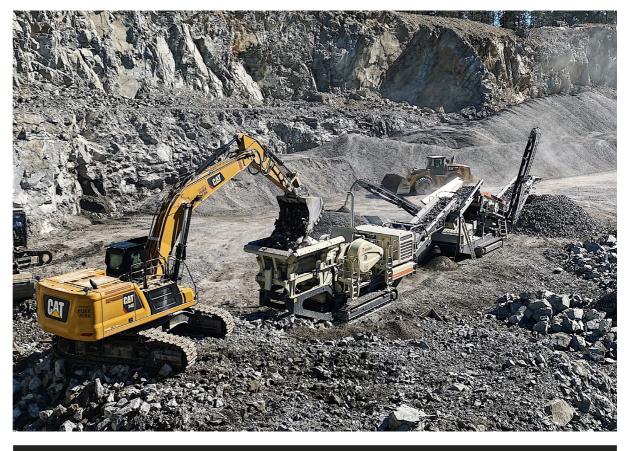

# Versatile mobile jaw crushing plant with high capacity

Lokotrack LT116 mobile jaw crusher is a versatile mobile crushing plant for primary crushing. Proven Nordberg® C116 jaw crusher provides high capacity in a variety of applications, and it can be easily transported between sites.

# **Applications**

Concrete, demolition waste

Road construction

Railroad ballast