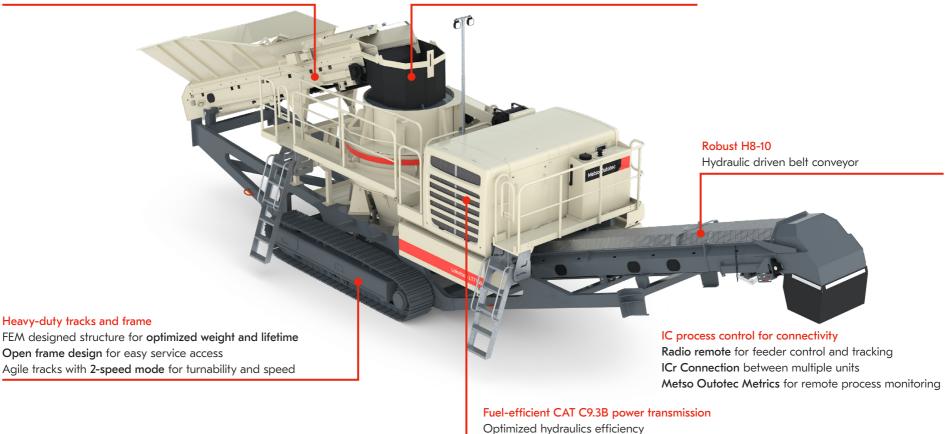

# Final player in the crushing game

Lokotrack LT7150 mobile VSI crusher is designed for the final stage of crushing process. Built around Barmac® vertical shaft impact (VSI) crushing unit, LT7150<sup>TM</sup> is ideal for producing high-quality cubical aggregates, road base and prime quality manufactured sand.

Adjustable speed for easy material control

Equipped with metal detector

Hopper back wall can be opened for lower feeding height

Discharge end is hydraulically lowered for transport

#### High capacity B7150M VSI crusher

Autogenous crushing for cubical-shaped end product

Excellent end product quality

Max feed size 45 mm

Reduced hydraulic oil volume (215 I, 57 gal)

Metso:Outotec Technical specifications

#### Options

Automatic lubrication unit Bypass filter for lubrication oil Climate kit (hot/cold) Discharge hood for main conveyor Dust encapsulation for conveyors Filter kit Fuel filling pump High pressure water spraying Hydraulic generator

Hydraulic Power Takeoff ICr remote process control Interlocking cable Metso Outotec Metrics Pre-heater for diesel engine Remote radio control Safety package Special scraper for conveyors