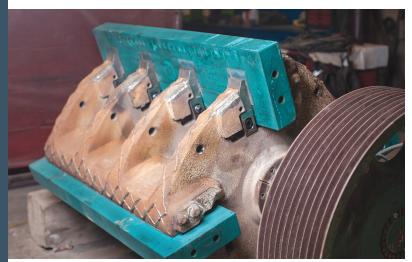

## **Manganese Wear Parts**

- Jaw Dies
- Cone Liners
- HSI/VSI
- Backing Material

Metso, Eagle, Lippman, Superior, Cedarapids, JCI, KPI, Telsmith, Sandvik, Pegson, and others