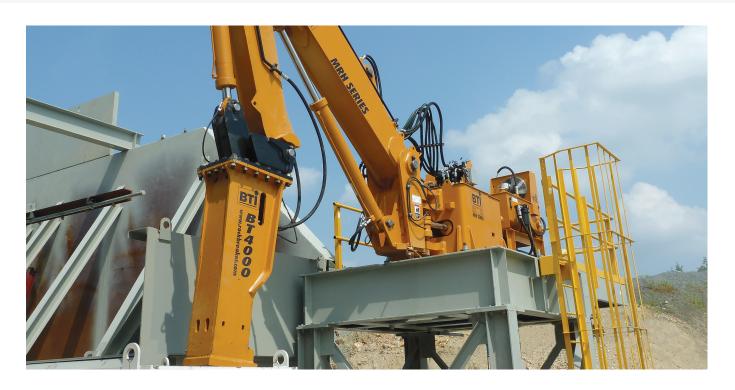

#### Miscellaneous Parts

- ▶ BTI Hydraulic Hammers
  - BTI hammers are the best in the aggregate industry. Mellott carries the pedestal and
    portable style hammers for your primary crushing needs. We have the standard, heavy duty
    and extra heavy duty boom construction to meet all your primary rock breaking needs,
    along with bit styles in moil or chisel type in standard or extra long.
- McLanahan, Eagle, Greystone, and Kolberg wash equipment
  - McLanahan, Eagle and Kolberg replacement parts are non-OEM parts
     We have Eagle, Greystone and Kolberg replacement parts in stock to keep all your wash equipment performing. Whether replacement shoes in metal, rubber, urethane or spiral segments and shafts, Mellott can fill your needs.
- Bed Liners
  - Solutions for rigid frame or articulated haulers