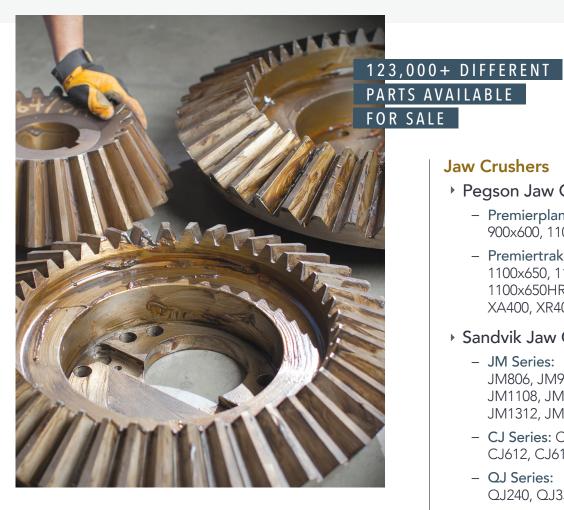

#### **Jaw Crushers**

- Pegson Jaw Crusher Models
  - Premierplant: 900x600, 1100x650, 1100x800
  - Premiertrak: 1100x650, 1100x650HA, 1100x650HR, 1100x800, XA400, XR400, XA400S
- Sandvik Jaw Crusher Models
  - JM Series: JM806, JM907, JM1107, JM1108, JM1208, JM1211, JM1312, JM1511, JM1513
  - CJ Series: CJ411, CJ412, CJ612, CJ613, CJ615, CJ815
  - QJ Series: QJ240, QJ330, QJ340, F1107
- Extec Jaw Crusher Models